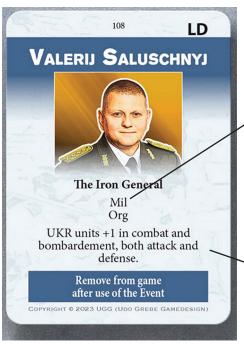

## Leaders

Saluschnyj has the ability Mil

Therefore the Elite card can be played with the Bonus. If a players does not have an active leader with "Mil" the Bonus has no effect.

Saluschnyj has a permanent effects which works the entire game turn in which Saluschnyj is active. Other leaders have a special skill, which can be triggered by placing an exhausted marker on it.