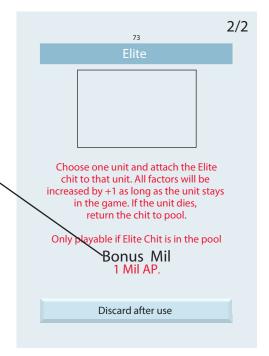

## Leaders

Saluschnyj has the ability Mil

Therefore the Elite card can be played with the Bonus. If a players does not have an active leader with "Mil" the Bonus has no effect.

Saluschnyj has a permanent effects which works the entire game turn in which Saluschnyj is active. Other leaders have a special skill, which can be triggered by placing an exhausted marker on it.