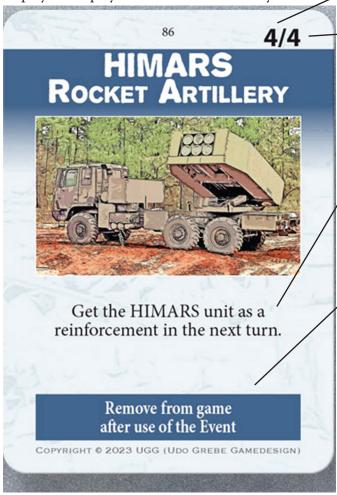

## Cards

The active player can play a card in 3 different ways.

Use the left number to play 4 political action points.

Use the right number to play 4 economic action points.

Or just play the event and follow the instructions.

The card is discarded to the discard pile and may return later in the game.

Except the event is played, then the card is removed form the game.